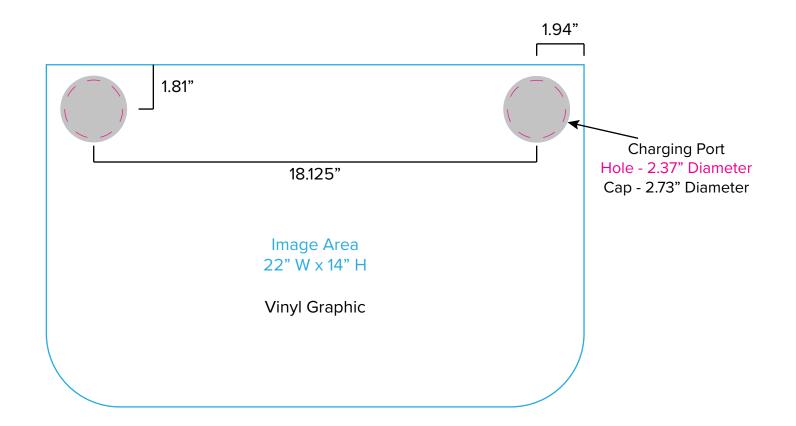

Standard kits are often customized. Please check with Customer Service to ensure that this template matches your specific job.

Page 1 3.2020

Graphic Template
Backwall Workstation Countertop – Vinyl Graphics

Graphics **NOT** included in base price. Please request pricing.

NOTE: All Raster Art (jpg, tiff,psd, png, etc.) must be at least 100 dpi at print size.

Standard kits are often customized. Please check with Customer Service to ensure that this template matches your specific job.

Page 2 3.2020