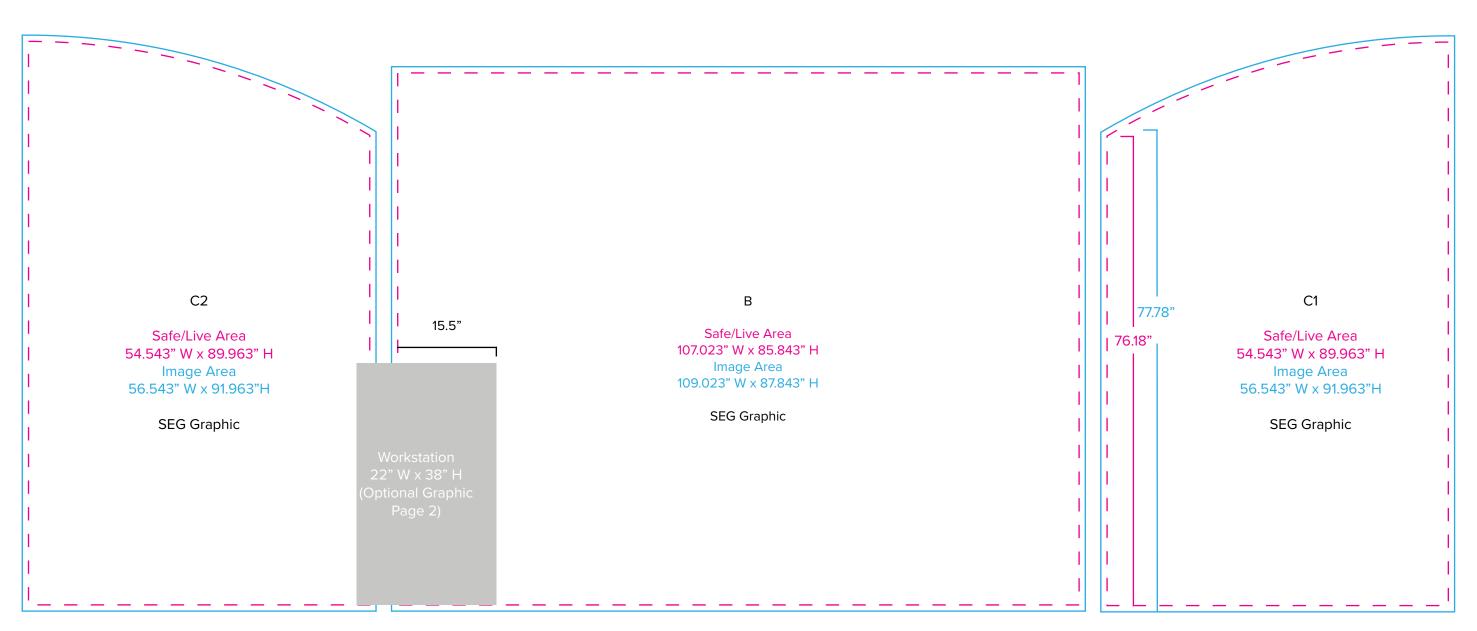

SYMPHONY

Portante Display Flegance

Graphic Template
10 x 20 Inline Exhibit
Backwall with Concave Rectangular Panel &
Flat, Arched Side Panels - SEG Graphics

NOTE: All Raster Art (jpg, tiff,psd, png, etc.) must be at least 100 dpi at print size.

Standard kits are often customized. Please check with Customer Service to ensure that this template matches your specific job.

Page 1 3.2020

Graphic Template
Backwall Workstation Countertop – Vinyl Graphics