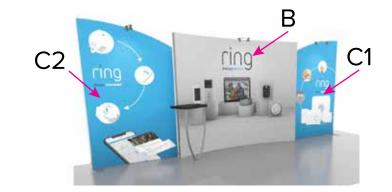

SYMPHONY

Portante Display Flegance

Graphic Template
10 x 20 Inline Exhibit
Backwall with Concave Rectangular Panel &
Flat, Arched Side Panels - SEG Graphics

NOTE: All Raster Art (jpg, tiff,psd, png, etc.) must be at least 100 dpi at print size.